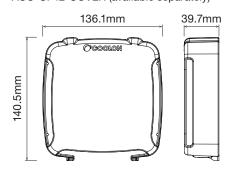

### **©**:COOLON

#### **CP12UG Luminaire with Standard Bracket**



# Optional Clip-on Cover ACC-CP12-COVER (available separately)



#### **Electrical Characteristics**

 Voltage In
 Power
 IP/IK Rating

 7 – 15VDC
 50W @ 12VDC
 IP66 / IK09

### INSTALLATION INSTRUCTIONS

Adjust the mounting angle and secure the CP12UG lamp to the mounting bracket using the Norlock Washers and M10 hex screws.









Visit the following link or scan the QR code for a quick demonstration showing the removal and installation of the clip-on cover: goo.gl/OZvYjc

# **ATTENTION:**

Unit must not be operated with the clip-on cover and optical face blocked or obstructed.

The clip-on cover and other optical surfaces are to be kept clean for optimal light output and to prevent damage to the integral optics and cover.

Replace the clip-on cover if it is damaged or cannot be cleaned. Damage to the fitting due to operation with an obstructed op