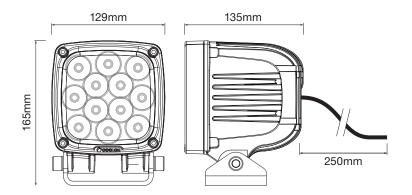

### **©**:COOLON

#### **CP12UG Luminaire with Standard Bracket**



# Optional Clip-on Cover ACC-CP12-COVER (available separately)



#### **Electrical Characteristics**

 Voltage In
 Power
 IP/IK Rating

 7 – 15VDC
 50W @ 12VDC
 IP66 / IK09

### INSTALLATION INSTRUCTIONS

Adjust the mounting angle and secure the CP12UG lamp to the mounting bracket using the Norlock Washers and M10 hex screws.









Visit the following link or scan the QR code for a quick demonstration showing the removal and installation of the clip-on cover: goo.gl/OZvYjc

# **ATTENTION:**

Unit must not be operated with the clip-on cover and optical face blocked or obstructed.

The clip-on cover and other optical surfaces are to be kept clean for optimal light output and to prevent damage to the integral optics and cover.

Replace the clip-on cover if it is damaged or cannot be cle