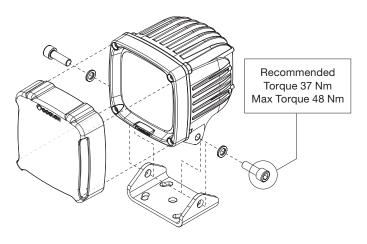

### INSTALLATION INSTRUCTIONS

Adjust the mounting angle and secure the CP12UG lamp to the mounting bracket using the Norlock Washers and M10 hex screws.

Visit the following link or scan the QR code for a quick demonstration showing the removal and installation of the clip-on cover: goo.gl/OZvYjc