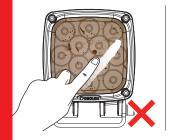

# **ATTENTION:**

Unit must not be operated with the clip-on cover and optical face blocked or obstructed.

The clip-on cover and other optical surfaces are to be kept clean for optimal light output and to prevent damage to the integral optics and cover.

Replace the clip-on cover if it is damaged or cannot be cleaned. Damage to the fitting due to operation with an obstructed optical face will not be covered by warranty.