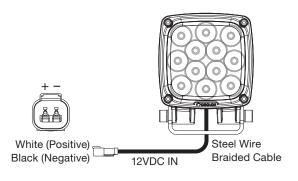

#### **Electrical Characteristics**

 Voltage In
 Power
 IP/IK Rating

 7 – 15VDC
 50W @ 12VDC
 IP66 / IK09