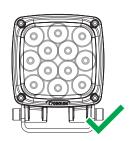

# **ATTENTION:**

Unit must not be operated with the clip-on cover and optical face blocked or obstructed.

The clip-on cover and other optical surfaces are to be kept clean for optimal light output and to prevent damage to the integral optics and cover.

Replace the clip-on cover if it is damaged or cannot be cleaned. Damage to the fitting due to operation with an obstructed optical face will not be covered by warranty.