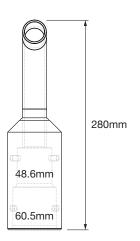

#### **Dimensions**

## **Technical Specifications**

| Suitable for | DLK, DLK2, EWL        |
|--------------|-----------------------|
| Mounting     | NB40 or NB50 Pole top |
| Weight       | 3.8kg                 |
| Spigot size  | 34.5mm                |