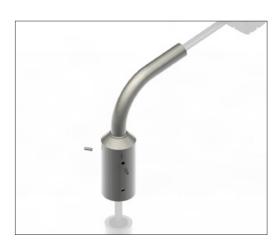

### **Description**

The smooth bend of the Pole Top Adapter to a Spigot allows stiff reinforced power cable to be easily pushed through. For greater versatility, the adapter can fit both NB40 and NB50 industrial poles.