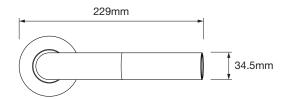

#### **Dimensions**

## **Technical Specifications**

| Suitable for | DLK, DLK2, EWL        |
|--------------|-----------------------|
| Mounting     | NB40 or NB50 Pole top |
| Weight       | 3.8kg                 |
| Spigot size  | 34.5mm                |