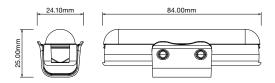

# CC STRIP PROFILE INSTALLATION INSTRUCTIONS



# DIMENSIONS WITH MOUNTING TAPE

#### CC Profile



# DIMENSIONS WITH MOUNTING CLIP

#### CC Profile



# WIRING OPTIONS

2 wires (RB) - Indoor only.



3 wires (RBW) - Indoor only.



# **A** ATTENTION

- Please observe / follow the instructions methodically.
- Please ensure the units are handled with extreme care.
- Do not remove LED strips from packaging prematurely. Only remove from packaging when ready for installation.
- Failure to observe installation instructions and handling will void warranty of the product.

# STFP 1

Before you begin installation, ensure that you understand the fitting layout required as supplied fitting lengths may vary.

Refer to the supplied cut sheet for length breakdowns.



# WIRING

Wire the fitting to the correct power supply as advised on the cut sheet.



#### MOUNTING TAPE

# • STEP 2

Prepare the mounting surface by wiping with alcohol to remove any