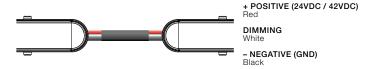

# CC STRIP PROFILE INSTALLATION INSTRUCTIONS



# DIMENSIONS WITH MOUNTING TAPE

#### CC Profile



# DIMENSIONS WITH MOUNTING CLIP

#### CC Profile



# WIRING OPTIONS

2 wires (RB) - Indoor only.



3 wires (RBW) - Indoor only.



# **A** ATTENTION

- Please observe / follow the instructions methodically.
- Please ensure the units are handled with extreme care.
- Do not remove LED strips from packaging prematurely. Only remove from packaging when ready for installation.
- Failure to observe installation instructions and handling will void warranty of the product.

# STFP 1

Before you begin installation, ensure that you understand the fitting layout required as supplied fitting lengths may vary.

Refer to the supplied cut sheet for length breakdowns.



# WIRING

Wire the fitting to the correct power supply as advised on the cut sheet.



#### MOUNTING TAPE

# • STEP 2

Prepare the mounting surface by wiping with alcohol to remove any dust or residue.

Peel a tape tab off the backing sheet and place sticky side do