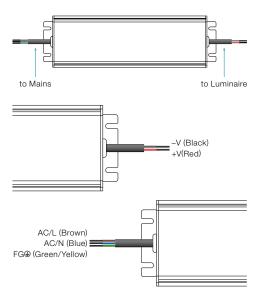

# WIRING OPTIONS

2 wires (RB) - Indoor only.

3 wires (RBW) - Indoor only.

# WIRING

Wire the fitting to the correct power supply as advised on the cut sheet.