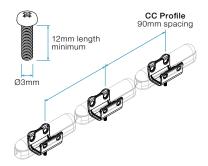

#### • STEP 2

Prepare mounting clips and screws (Ø3mm with a minimum length of 12mm).

Measure out the spacing between each mounting clip, spacing for CC is 90mm.

Secure clips with screws on timber or metal surface ensuring that mounting clips are straight.

\*Mounting clips may be mounted using tape instead of screws