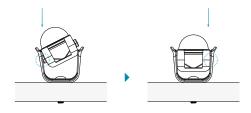

# • STEP 3

Tilt LED segment on one edge and secure the other edge by latching to mounting clips.

Slide profile until the circular tabs align with the holes in the clip to lock into place.