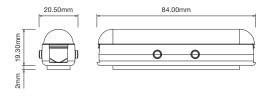

# CC STRIP PROFILE INSTALLATION INSTRUCTIONS



# DIMENSIONS WITH MOUNTING TAPE

#### CC Profile



# DIMENSIONS WITH MOUNTING CLIP

#### CC Profile



# WIRING OPTIONS

2 wires (RB) - Indoor only.



3 wires (RBW) - Indoor only.



# **A** ATTENTION

- Please observe / follow the instructions methodically.
- Please ensure the units are handled with extreme care.
- Do not remove LED strips from packaging prematurely. Only remove from packaging when ready for installation.
- Failure to observe installation instructions and handling will void warranty of the product.

# STFP 1

Before you begin installation, ensure that you understand the fitting layout required as supplied fitting lengths may vary.

Refer to the supplied cut sheet for length breakdowns.



# WIRING

Wire the fitting to the correct power supply as advised on the cut sheet.



#### MOUNTING TAPE

# • STEP 2

Prepare the m