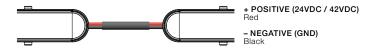

# CC STRIP PROFILE INSTALLATION INSTRUCTIONS



# DIMENSIONS WITH MOUNTING TAPE

#### CC Profile



# DIMENSIONS WITH MOUNTING CLIP

#### CC Profile



# WIRING OPTIONS

2 wires (RB) - Indoor only.



3 wires (RBW) - Indoor only.



# **A** ATTENTION

- Please observe / follow the instructions methodically.
- Please ensure the units are handled with extreme care.
- Do not remove LED strips from packaging prematurely. Only remove from packaging when ready for installation.
- Failure to observe installation instructions and handling will void warranty of the product.

# STFP 1

Before you begin installation, ensure that you understand the fitting layout required as supplied fitting lengths may vary.

Refer to the supplied cut sheet for length breakdowns.



# WIRING

Wire the fitting to the correct power supply as advised on the cut sheet.



#### MOUNTING TAPE

# • STEP 2

Prepare the mounting surface by wiping with alcohol to remove any dust or residue.

Peel a tape tab off the backin