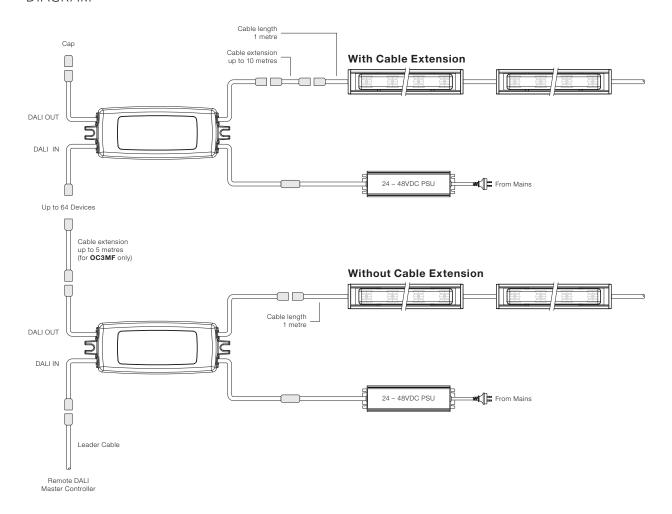

age LED products. Most popular applications are:

| Architectural Outdoor Lighting | Commercial Outdoor Lighting | Façades |
|--------------------------------|-----------------------------|---------|
| Street and Outdoor Lighting    | Tough Environments          |         |

#### FEATURES



Fully protected against dust.

Protected against water
jets from all directions.



Coolon Controllers are covered by a solid comprehensible 5 year manufacturer's warranty.



Our products are designed and manufactured in Australia to ensure the highest standards.





#### COMPATIBILITY

Suitable to use with the following Coolon Products:

| Alto  | Aris UG  | Electro     |
|-------|----------|-------------|
| Forma | Interra  | Max Mini UG |
| Multo | Multo CC | Slim        |



#### WIRING DIAGRAM



#### ORDERING EXAMPLE





#### ACCESSORIES

#### CABLE EXTENSION



| CBI EXT-PRJ-WR3-IP65-3M      | 3m Length, 3 Core Cable Extension with             |
|------------------------------|----------------------------------------------------|
| OBLEXI-FNJ-WN3-IF03-3W       | Outdoor Joiner, IP68 when mated                    |
| CBLEXT-PRJ-WR3-IP65-5M       | 5m Length, 3 Core Cable Extension with             |
|                              | Outdoor Joiner, IP68 when mated                    |
| CBLEXT-PRJ-WR3-IP65-10M      | 10m Length, 3 Core Cable Extension with            |
|                              | Outdoor Joiner, IP68 when mated                    |
| CBLEXT-DATA-OC3MF-IP68-5M    | 5m Length, 3 Core Cable Male to Female Extension   |
|                              | with HS-