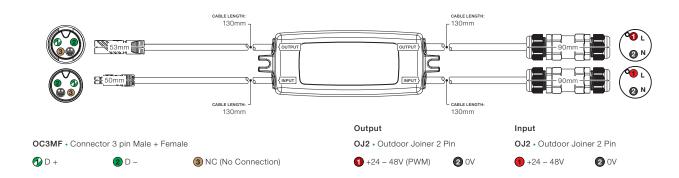

|

#### APPLICATIONS

DALI Point IP can be used to remotely control a variety of Coolon LED luminaires, yet is also suitable for most constant voltage LED products. Most popular applications are:

| Architectural Outdoor Lighting | Commercial Outdoor Lighting | Façades |
|--------------------------------|-----------------------------|---------|
| Street and Outdoor Lighting    | Tough Environments          |         |

#### FEATURES



Fully protected against dust.

Protected against water
jets from all directions.



Coolon Controllers are covered by a solid comprehensible 5 year manufacturer's warranty.



Our products are designed and manufactured in Australia to ensure the highest standards.





#### COMPATIBILITY

Suitable to use with the following Coolon Products:

| Alto  | Aris UG  | Electro     |
|-------|----------|-------------|
| Forma | Interra  | Max Mini UG |
| Multo | Multo CC | Slim        |



#### WIRING DIAGRAM



#### ORDERING EXAMPLE





#### ACCESSORIES

#### CABLE EXTENSION



| CBI EXT-PRJ-WR3-IP65-3M      | 3m Length, 3 Core Cable Extension with             |
|------------------------------|----------------------------------------------------|
| OBLEXI-FNJ-WN3-IF03-3W       | Outdoor Joiner, IP68 when mated                    |
| CBLEXT-PRJ-WR3-IP65-5M       | 5m Length, 3 Core Cable Extension with             |
|                              | Outdoor Joiner, IP68 when mated                    |
| CBLEXT-PRJ-WR3-IP65-10M      | 10m Length, 3 Core Cable Ex