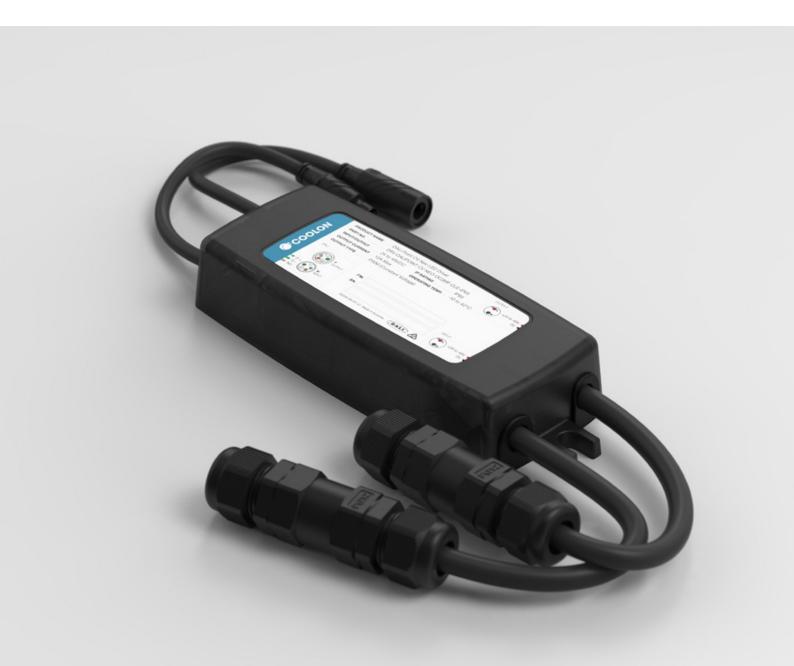

# DALI POINT CV NEO

Outdoor DALI To 10 Amps 1 Channel LED Driver

Coolon DALI Point CV NEO is the world's most reliable DALI to PWM outdoor driver for architectural applications. Intelligent dimming solution for a wide range of LED luminaires and applications. Designed for maximum performance in a robust and easy to mount enclosure.

Use DALI Point CV NEO to interface between a remote standard DALI source and up to 10Amps constant voltage LED fittings. The luminaires, external power supply and data connectors have carefully been designed for quick and easy installation process, removing the guesswork and chances of issues during installation and after project completion.

## **DURABLE**

DALI Point CV NEO driver is designed to suit outdoor DALI controlled LED installations. Robust housing design, suitable for inclement weather.

## CONVENIENT

It will turn a wide variety of outdoor LED luminaires into a remote dimmable fitting via DALI input and PWM output. Easy to mount and highly capable, DALI Point CV NEO drives up to a 10 Amp load.