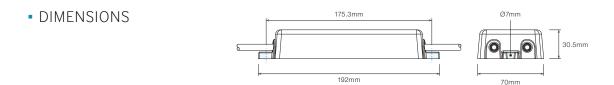

#### TECHNICAL SPECIFICATIONS

| Product Code          | DRV-DALIPOINT CV NEO                                                                                                                         |
|-----------------------|----------------------------------------------------------------------------------------------------------------------------------------------|
| Description           | Outdoor DALI 10 To Amps 1 Channel LED Driver                                                                                                 |
| Device Type           | Standard DALI input, open drain constant voltage output (suitable for constant voltage LED Lights without dedicated brightness control line) |
| Control Protocol      | DALI Standard Compliant                                                                                                                      |
| Solid State Output    | MOSFET, Open drain configuration                                                                                                             |
| PWM Frequency         | 1.33 Khz                                                                                                                                     |
| Dimming Range         | 1 – 100%                                                                                                                                     |
| Load / Supply Voltage | 24 - 48VDC                                                                                                                                   |
| Power Consumption     | 0.25W (no load)                                                                                                                              |
| Max Load Current      | 10A                                                                                                                                          |
| Enclosure             | Polycarbonate with polyurethane encapsulation                                                                                                |
| Working Temperature   | -10 to +50°C                                                                                                                                 |
| IP Rating             | IP65                                                                                                                                         |