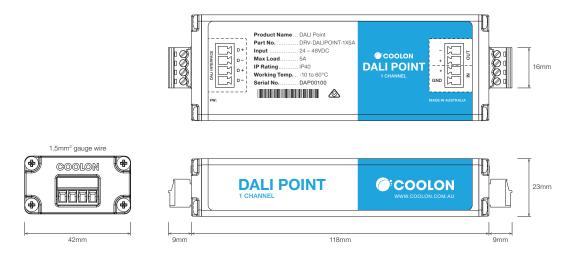

#### DIMENSIONS

#### CONNECTION DIAGRAM

\*NOTE 1 DO NOT EXCEED maximum single of each luminaire check individual product specifications for run length.

\*NOTE 2 Maximum overall distance from power supply to strips MUST NOT EXCEED 15 metres if AWG13 or 1.83mm² cable is used.