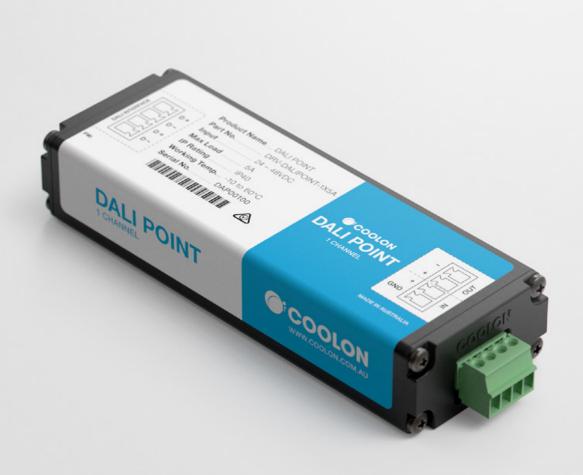

## DALI POINT DALI To 5 Amps 1 Channel LED Driver

Coolon DALI Point is the world's most reliable DALI to PWM driver for architectural applications. Intelligent dimming solution for a wide range of LED luminaires and applications. Designed for maximum performance in a convenient small package.

Use DALI Point to interface between a remote standard DALI source and up to 5Amps constant voltage LED fittings. The lights and external power supply are conveniently connected using screw terminals on the output side. Input and output screw terminals are also provided in the interface side for DALI bus.

### COMPACT

DALI Point driver is designed to suit most indoor DALI LED applications. A compact design allows it to be installed in the smallest of spaces.

# CONVENIENT It will turn a wide variety of LED luminaires into a dimmable fitting via DALI input and PWM output. Compact yet highly capable, DALI Point drives up to a 5 Amp load.