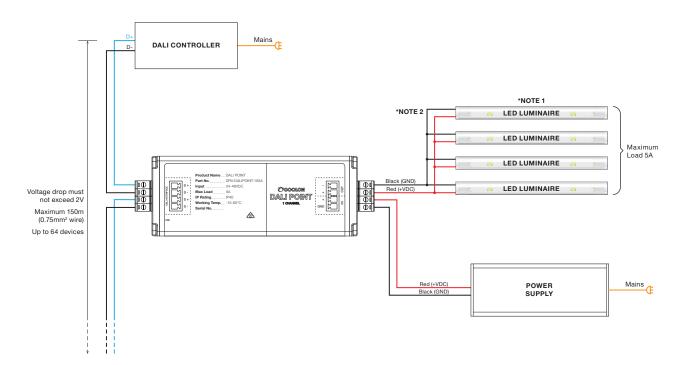

#### CONNECTION DIAGRAM

\*NOTE 1 DO NOT EXCEED maximum single of each luminaire check individual product specifications for run length.

\*NOTE 2 Maximum overall distance from power supply to strips MUST NOT EXCEED 15 metres if AWG13 or 1.83mm² cable is used.