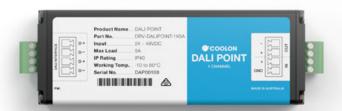

#### TECHNICAL SPECIFICATIONS

| Product Code          | DRV-DALIPOINT-1X5A                                                                                                                           |
|-----------------------|----------------------------------------------------------------------------------------------------------------------------------------------|
| Description           | DALI 5 Amps 1 Channel LED Driver Indoor                                                                                                      |
| Device Type           | Standard DALI input, open drain constant voltage output (suitable for constant voltage LED Lights without dedicated brightness control line) |
| Control Protocol      | DALI Standard Compliant                                                                                                                      |
| Solid State Output    | MOSFET, Open drain configuration                                                                                                             |
| PWM Frequency         | 242 Hz                                                                                                                                       |
| Dimming Range         | 1 – 100%                                                                                                                                     |
| Load / Supply Voltage | 24 – 48VDC                                                                                                                                   |
| Power Consumption     | 0.25W                                                                                                                                        |
| Load Voltage          | 24 – 48VDC                                                                                                                                   |
| Max Load Current      | 5A                                                                                                                                           |
| Enclosure             | Plastic Enclosure (Fully Isolated)                                                                                                           |
| IP Rating             | IP40                                                                                                                                         |
| Working Temperature   | -10 to +50°C                                                                                                                                 |
| Connection            | Screw Terminals (Plug type connector)                                                                                                        |