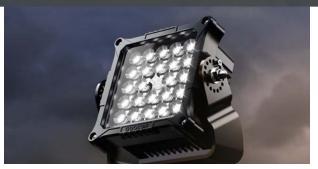

## **CP24 - MID-RANGE**

## **Overview**

Perfect balance of power and size. Light weight and versatile.

Powerful and robust, ideal for large applications.

High lumen output flood light.

Range of power options to suit requirements.