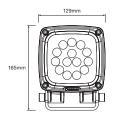

## **CP24 - MID-RANGE**

## Suggested **Applications**

Bulldozers Draglines Excavators Trucks

**Processing Plants** 

**ROM Pads** 

Low voltage mobile towers

Stacker / Reclaimers

Crushers Draglines

**Earthmoving Machinery** 

**Elevating Work Platforms** Excavators

Flood Lighting **Gantry Cranes** 

| Vo | ltag | e R | an | g | е |
|----|------|-----|----|---|---|
|----|------|-----|----|---|---|

21 - 34VDC

21 - 34VDC

12kg

## **Overview**

Perfect balance of power and size. Light weight and versatile.

Powerful and robust, ideal for large applications.

High lumen output flood light.

Range of power options to suit requirements.