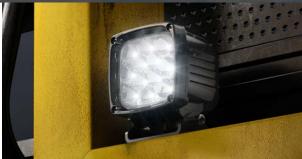

## **MACHINE LIGHT (MC22)**

## **Overview**

Compact design makes the Machine Light perfect for confined spaces. Available in the Extra Low Voltage Emergency Kit. Kit includes: 2 x Machine Light 12V, Mobile Plant Emergency Pack, 2 x MC22 extension loom, Em loom and 3 way junction. Designed to match the physical characteristics of most factory fitted halogen work lights. Same size, same shape. Greater area coverage and longer light distance. Available in Extra Low Voltage or Dimming (0-10V) configurations.