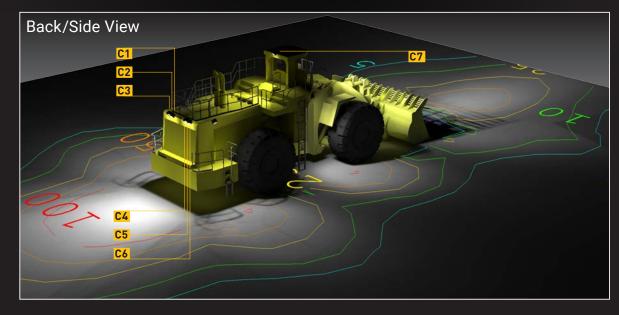

## FIT-FOR-PURPOSE SOLUTIONS

Coolon is dedicated to providing the most fit-for-purpose solution for every application. By identifying the specific requirements of applications in advance Coolon customises each design and provide a tailored lighting simulation that demonstrates the required lighting levels achievable. Lighting designs remove doubt allowing you to get it right first time, miniming trial time, downtime and risk.