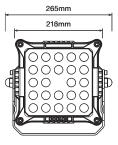

## CP56 - LARGE

| P | 0 | W | е | r |  |
|---|---|---|---|---|--|
|   |   |   |   |   |  |

## 270W @ 24VDC

**Elevating Work Platforms** Excavators

Flood Lighting **Gantry Cranes** 

| Vo | ltag | e R | an | g | е |
|----|------|-----|----|---|---|
|----|------|-----|----|---|---|

21 - 34VDC

21 - 34VDC

12kg