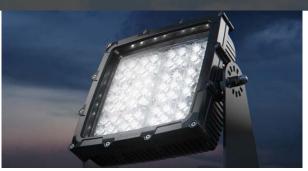

## CP56 - LARGE

| P | 0 | W | е | r |  |
|---|---|---|---|---|--|
|   |   |   |   |   |  |

## **Overview**

Perfect balance of power and size. Light weight and versatile.

Powerful and robust, ideal for large applications.

High lumen output flood light.

Range of power options to suit requirements.