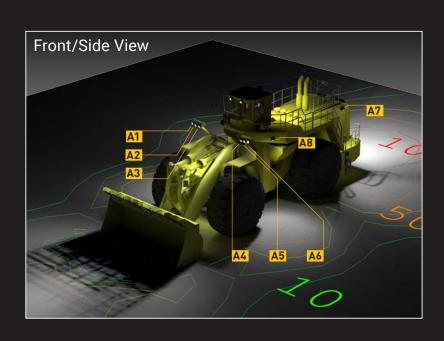

## FIT-FOR-PURPOSE SOLUTIONS

Coolon is dedicated to providing the most fit-for-purpose solution for every application. By identifying the specific requirements of applications in advance Coolon customises each design and provide a tailored lighting simulation that demonstrates the required lighting levels achievable. Lighting designs remove doubt allowing you to get it right first time, miniming trial time, downtime and risk.