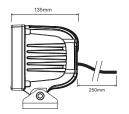

## **MACHINE LIGHT (MC22)**

## **Overview**

Compact design makes the Machine Light perfect for confined spaces. Available in the Extra Low Voltage Emergency Kit. Kit includes: 2 x Machine Light 12V, Mobile Plant Emergency Pack, 2 x MC22 extension loom, Em loom and 3 way junction. Designed to match the physical characteristics of most factory fitted halogen work lights. Same size, same shape. Greater area coverage and longer light distance. Available in Extra Low Voltage or Dimming (0-10V) configurations.