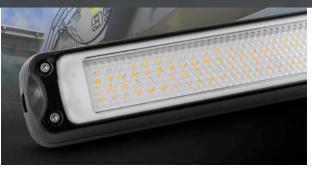

## **CP14UG - UNDERGROUND**

24W @ 24VDC / 21W @ 12.5VDC / 20W @ 225VAC

| Suggested    |  |
|--------------|--|
| Applications |  |

**Power** 

Excavator Engine Bay Fluorescent Replacement Hydraulic Snake Pit Machine House Lighting Machine Operator Cabin Switch Board Lighting Bulldozers Trucks Drill Rigs Excavators Graders Shovels