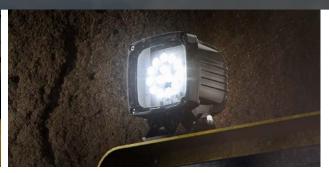

## **MACHINE LIGHT (MC22)**

## **Overview**

Compact design makes the Machine Light perfect for confined spaces. Available in the Extra Low Voltage Emergency Kit. Kit includes: 2 x Machine Light 12V, Mobile Plant Emergency Pack, 2 x MC22 extension loom, Em loom and 3 way junction. Designed to match the physical characteristics of most factory fitted halogen work lights. Same size, same shape. Greater area coverage and longer light distance. Available in Extra Low Voltage or Dimming (0-10V) configurations.