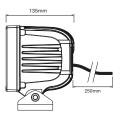

## **CP24 - MID-RANGE**

23 - 27VDC / 12 - 16VDC / 180 - 255VAC

21 - 34VDC

23 - 28VDC / 10 - 15VDC

Weight

1.4kg

2.1kg

2.1kg