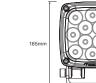

## **CP14UG - UNDERGROUND**

24W @ 24VDC / 21W @ 12.5VDC / 20W @ 225VAC

| Suggested    |  |
|--------------|--|
| Applications |  |

**Power** 

Excavator Engine Bay Fluorescent Replacement Hydraulic Snake Pit Machine House Lighting Machine Operator Cabin Switch Board Lighting Bulldozers Trucks Drill Rigs Excavators Graders Shovels

48W / 60W

35W @ 26VDC / 50W @ 12VDC

Underground Drill Rigs (Jumbos) Underground General Lighting Underground Haul Trucks Underground Wheel Loaders (Boggers) Other EMI Sensitive Applications

**Voltage Range** 

23 - 27VDC / 12 - 16VDC / 180 - 255VAC

21 - 34VDC

23 - 28VDC / 10 - 15VDC

Weight

1.4kg

2.1kg

2.1kg

Purpose built for lighting installations on underground mining machines.

Produces NO EMI, it is virtually undetectable and is guaranteed to not cause any interference with vital communications and data logging equipment.