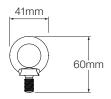

### Step 1

Apply LOCTITE® to eye bolt thread. LOCTITE® 277 is recommended for a permanent bond. Tighten eye bolt to driver. Hook the IBYS to chain\* and connect the cable. Units not equipped with a plug must have the wires connected securely.