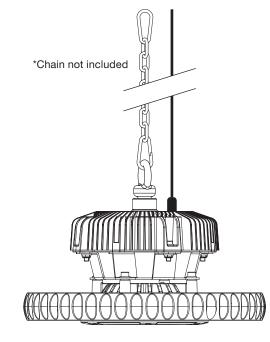

#### HOOK MOUNT

Suitable for application where the luminaire is suspended and is not likely to be swayed by the wind. This option is preferred in warehouse applications where lights may come in contact with a pallet during load racking.

### Step 1

Apply LOCTITE® to eye bolt thread. LOCTITE® 277 is recommended for a permanent bond. Tighten eye bolt to driver. Hook the IBYS to chain\* and connect the cable. Units not equipped with a plug must have the wires connected securely.