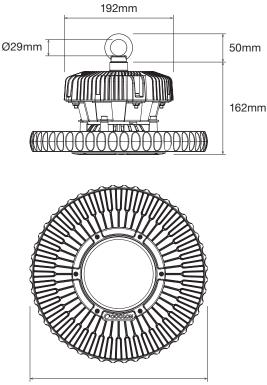

### **IBYS LUMINAIRE**



312mm

### INSTALLATION INSTRUCTIONS

#### HOOK MOUNT

Suitable for application where the luminaire is suspended and is not likely to be swayed by the wind. This option is preferred in warehouse applications where lights may come in contact with a pallet during load racking.



# ATTENTION:

## Unit must not be operated with the optical face blocked or obstructed.

The IBYS has a high intensity light output designed for warehouse applications and other clean environments. It is of critical importance that the polycarbonate optical face of the luminaire is regularly cleaned to maintain optimal performance.

Failure to keep the optical face clean may result in decreased light output and luminaire damage. Any damage sustained by the luminaire as a result of a dirty or blocked optical face i