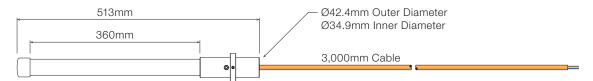

### MP Mains Version



### **ELV** Extra Low Voltage Version



| Technical Specifications             |              |                                                          |           |           |
|--------------------------------------|--------------|----------------------------------------------------------|-----------|-----------|
| ТҮРЕ                                 | VOLTAGE IN   | OPERATING TEMP.                                          | IP RATING | IK RATING |
| MP Mains Powered (230VAC)            | 200 - 240VAC | $-20^{\circ}C \le T_{amb} \le 50^{\circ}C$               | IP66      | IK09      |
| <b>ELV</b> Extra Low Voltage (24VDC) | 23 – 26VDC   | $-20^{\circ}\text{C} \le T_{amb} \le 50^{\circ}\text{C}$ | IP66      | IK09      |

# INSTALLATION INSTRUCTIONS

#### Step 1

Feed the cable thro