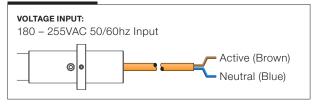

|           |           |
|--------------------------------------|--------------|----------------------------------------------------------|-----------|-----------|
| ТҮРЕ                                 | VOLTAGE IN   | OPERATING TEMP.                                          | IP RATING | IK RATING |
| MP Mains Powered (230VAC)            | 200 - 240VAC | $-20^{\circ}C \le T_{amb} \le 50^{\circ}C$               | IP66      | IK09      |
| <b>ELV</b> Extra Low Voltage (24VDC) | 23 – 26VDC   | $-20^{\circ}\text{C} \le T_{amb} \le 50^{\circ}\text{C}$ | IP66      | IK09      |

# INSTALLATION INSTRUCTIONS

#### Step 1

Feed the cable through and slide the Eye Wash Station LED onto the spigot.

Tighten bolts to secure luminaire to the spigot.



# WIRING





## **ELV** Extra Low Voltage Version



## EM-KIT1 Emergency Version / Kit with AL Emergency Pack

Connect Eye Wash Station LED to Emergency Pack.

Please see Emergency Pack manual for specific wiring installation instructions.

EWL-GRN-ELV
Eye Wash Station LED
VOLTAGE INPUT:
23 – 26VDC Input

A Emergency Pack

Emergency Eye Wash Station LED is not to be treated as an emergency escape luminare.