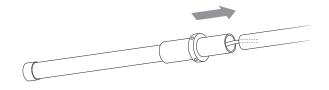

# INSTALLATION INSTRUCTIONS

#### Step 1

Feed the cable through and slide the Eye Wash Station LED onto the spigot.

Tighten bolts to secure luminaire to the spigot.