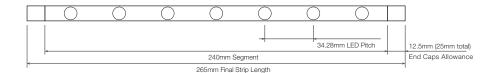

### DIMENSIONS

For final strip lengths please refer to the "Product Length" table.

# PRODUCT LENGTH WITH P17

| EXACT<br>STRIP LENGTH | P17 END CAP<br>ALLOWANCE                                                                                    | P17 FINAL<br>LENGTH                                                                                                                                                                                                                                                                                                                                                                                                                                                                           |                                                                                                                                                                                                                                                                                                                                                                                                                                                                                                                                                                                                                                                                                                                      |
|-----------------------|-------------------------------------------------------------------------------------------------------------|-----------------------------------------------------------------------------------------------------------------------------------------------------------------------------------------------------------------------------------------------------------------------------------------------------------------------------------------------------------------------------------------------------------------------------------------------------------------------------------------------|----------------------------------------------------------------------------------------------------------------------------------------------------------------------------------------------------------------------------------------------------------------------------------------------------------------------------------------------------------------------------------------------------------------------------------------------------------------------------------------------------------------------------------------------------------------------------------------------------------------------------------------------------------------------------------------------------------------------|
| 240mm                 | add 25mm                                                                                                    | 265mm                                                                                                                                                                                                                                                                                                                                                                                                                                                                                         |                                                                                                                                                                                                                                                                                                                                                                                                                                                                                                                                                                                                                                                                                                                      |
| 480mm                 | add 25mm                                                                                                    | 505mm                                                                                                                                                                                                                                                                                                                                                                                                                                                                                         |                                                                                                                                                                                                                                                                                                                                                                                                                                                                                                                                                                                                                                                                                                                      |
| 720mm                 | add 25mm                                                                                                    | 745mm                                                                                                                                                                                                                                                                                                                                                                                                                                                                                         |                                                                                                                                                                                                                                                                                                                                                                                                                                                                                                                                                                                                                                                                                                                      |
| 960mm                 | add 25mm                                                                                                    | 985mm                                                                                                                                                                                                                                                                                                                                                                                                                                                                                         |                                                                                                                                                                                                                                                                                                                                                                                                                                                                                                                                                                                                                                                                                                                      |
| 1,200mm               | add 25mm                                                                                                    | 1,225mm                                                                                                                                                                                                                                                                                                                                                                                                                                                                                       |                                                                                                                                                                                                                                                                                                                                                                                                                                                                                                                                                                                                                                                                                                                      |
| 1,440mm               | add 25mm                                                                                                    | 1,465mm                                                                                                                                                                                                                                                                                                                                                                                                                                                                                       |                                                                                                                                                                                                                                                                                                                                                                                                                                                                                                                                                                                                                                                                                                                      |
| 1,680mm               | add 25mm                                                                                                    | 1,705mm                                                                                                                                                                                                                                                                                                                                                                                                                                                                                       |                                                                                                                                                                                                                                                                                                                                                                                                                                                                                                                                                                                                                                                                                                                      |
| 1,920mm               | add 25mm                                                                                                    | 1,945mm                                                                                                                                                                                                                                                                                                                                                                                                                                                                                       | *                                                                                                                                                                                                                                                                                                                                                                                                                                                                                                                                                                                                                                                                                                                    |
| 2,160mm               | add 25mm                                                                                                    | 2,185mm                                                                                                                                                                                                                                                                                                                                                                                                                                                                                       | *                                                                                                                                                                                                                                                                                                                                                                                                                                                                                                                                                                                                                                                                                                                    |
| 2,400mm               | add 25mm                                                                                                    | 2,425mm                                                                                                                                                                                                                                                                                                                                                                                                                                                                                       | *                                                                                                                                                                                                                                                                                                                                                                                                                                                                                                                                                                                                                                                                                                                    |
| 2,640mm               | add 25mm                                                                                                    | 2,665mm                                                                                                                                                                                                                                                                                                                                                                                                                                                                                       | *                                                                                                                                                                                                                                                                                                                                                                                                                                                                                                                                                                                                                                                                                                                    |
| 2,880mm               | add 25mm                                                                                                    | 2,905mm                                                                                                                                                                                                                                                                                                                                                                                                                                                                                       | *                                                                                                                                                                                                                                                                                                                                                                                                                                                                                                                                                                                                                                                                                                                    |
| 3,120mm               | add 25mm                                                                                                    | 3,145mm                                                                                                                                                                                                                                                                                                                                                                                                                                                                                       | *                                                                                                                                                                                                                                                                                                                                                                                                                                                                                                                                                                                                                                                                                                                    |
| 3,360mm               | add 25mm                                                                                                    | 3,385mm                                                                                                                                                                                                                                                                                                                                                                                                                                                                                       | *                                                                                                                                                                                                                                                                                                                                                                                                                                                                                                                                                                                                                                                                                                                    |
|                       | 240mm  480mm  720mm  960mm  1,200mm  1,440mm  1,680mm  1,920mm  2,160mm  2,400mm  2,640mm  2,880mm  3,120mm | STRIP LENGTH         ALLOWANCE           240mm         add 25mm           480mm         add 25mm           720mm         add 25mm           960mm         add 25mm           1,200mm         add 25mm           1,440mm         add 25mm           1,680mm         add 25mm           1,920mm         add 25mm           2,160mm         add 25mm           2,400mm         add 25mm           2,640mm         add 25mm           2,880mm         add 25mm           3,120mm         add 25mm | STRIP LENGTH         ALLOWANCE         LENGTH           240mm         add 25mm         265mm           480mm         add 25mm         505mm           720mm         add 25mm         745mm           960mm         add 25mm         985mm           1,200mm         add 25mm         1,225mm           1,440mm         add 25mm         1,465mm           1,680mm         add 25mm         1,705mm           1,920mm         add 25mm         1,945mm           2,160mm         add 25mm         2,185mm           2,400mm         add 25mm         2,425mm           2,640mm         add 25mm         2,665mm           2,880mm         add 25mm         2,905mm           3,120mm         add 25mm         3,145mm |