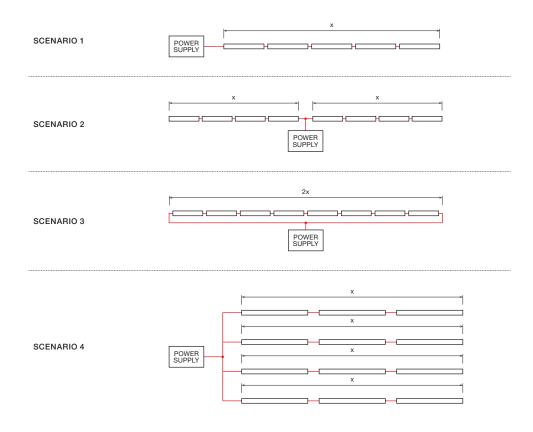

# MAX. CONTINUOUS CONNECTION LENGTH (X) CONNECTOR TYPE

| 12,200 mm | With 2+1 core (WR2.1OS / WR2.1BS)                     |
|-----------|-------------------------------------------------------|
| 5,500 mm  | With 2+1 pin connectors (OC2.1MO / OC2.1MF / SMPLC.1) |

# MAX. CONTINUOUS CONNECTION LENGTH (X) CONNECTOR TYPE

| 5,800 mm | With 2+1 core (WR2.10S / WR2.1BS)                     |
|----------|-------------------------------------------------------|
|          |                                                       |
| 2,500 mm | With 2+1 pin connectors (OC2.1MO / OC2.1MF / SMPLC.1) |