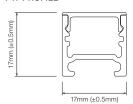

#### P17 PROFILE

With a diminutive 17x17mm profile, this luminaire is offered in two wattages (11W and 23W) and various lengths.