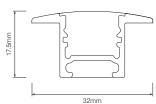

#### PR17 RECESSED PROFILE

With a diminutive 17x17mm profile, this luminaire is offered in two wattages (11W and 23W) and various lengths.