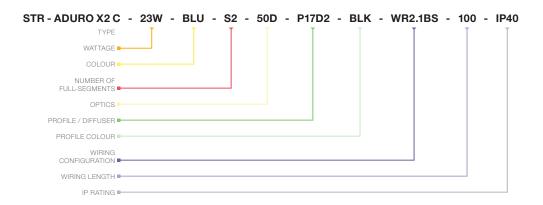

# ORDERING **EXAMPLE**

#### WATTAGE

| 11W | 10.5W per metre |
|-----|-----------------|
| 23W | 23W per metre   |

#### COLOUR PAGE 04

| BLU | Blue  |
|-----|-------|
| GRN | Green |
| RED | Red   |
| AMB | Amher |

#### ■ PRODUCT LENGTH PAGE 06

| P17  |         |
|------|---------|
| S1   | 265mm   |
| S2   | 505mm   |
| S3   | 745mm   |
| S4   | 985mm   |
| S5   | 1,225mm |
| S6   | 1,465mm |
| S7   | 1,705mm |
| S8   | 1,945mm |
| S9   | 2,185mm |
| S10  | 2,425mm |
| S11  | 2,665mm |
| S12  | 2,905mm |
| S13  | 3,145mm |
| S14  | 3,385mm |
| PR17 |         |
| RS1  | 280mm   |
| RS2  | 520mm   |
| RS3  | 760mm   |
| RS4  | 1,000mm |
| RS5  | 1,240mm |
| RS6  | 1,480mm |
| RS7  | 1,720mm |
| RS8  | 1,960mm |
| RS9  | 2,200mm |
| RS10 | 2,440mm |
| RS11 | 2,680mm |

#### OPTICS PAGE 07

| 30D    | 30° Beam            |
|--------|---------------------|
| 50D    | 50° Beam            |
| 80D    | 80° Beam            |
| O4018D | Oval 40° x 18° Beam |

#### ■ PROFILE / DIFFUSER PAGE 08

| P17D2  | P17 Profile Diffused           |
|--------|--------------------------------|
| PR17D2 | PR17 Recessed Profile Diffused |

#### PROFILE COLOUR 1 PAGE 08

| BLK | Black (Standard) |
|-----|------------------|
| WHT | White            |
| GRY | Grey             |
| CST | Custom Colour    |

## ■ WIRING CONFIGURATION PAGE 09

| WR2.10S | Wire 2+1 Core One Side          |
|---------|---------------------------------|
| WR2.1BS | Wire 2+1 Core Both Sides        |
| OC2.1MO | Connector 2+1 pin Male Only     |
| OC2.1MF | Connector 2+1 pin Male + Female |
| SMPLC.1 | Sample Type Connector 2.5mm     |

#### ■ WIRING LENGTH PAGE 09

| 100  | 100mm  |
|------|--------|
| 250  | 250mm  |
| 500  | 500mm  |
| 1000 | 1000mm |

#### ■ IP RATING PAGE 09

| IP40 I | ndoor | Use |
|--------|-------|-----|
|--------|-------|-----|

Custom colours available on request.