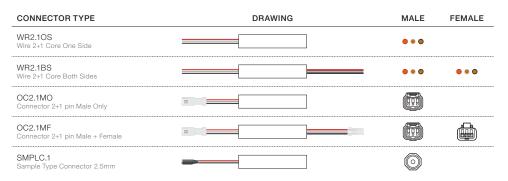

## ■ WIRING CONFIGURATION PAGE 09

| WR2.10S | Wire 2+1 Core One Side          |
|---------|---------------------------------|
| WR2.1BS | Wire 2+1 Core Both Sides        |
| OC2.1MO | Connector 2+1 pin Male Only     |
| OC2.1MF | Connector 2+1 pin Male + Female |
| SMPLC.1 | Sample Type Connector 2.5mm     |