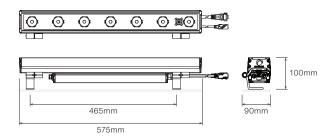

andled with extreme care.
- · Do not remove product from packaging prematurely. Only remove from packaging when ready for installation.
- Failure to observe installation instructions and handling will void warranty of the product.
- Fittings must be installed by a licensed electrician.
- Before installing, make sure the power supply is switched off or mains cable is disconnected.

# ■ INSTALLATION LIMITS @ 230VAC

Maximum 24 x 600mm fittings per individual run.



#### ■ INSTALLATION LIMITS @ 120VAC

Maximum 12 x 600mm fittings per individual run.







#### WIRING CONFIGURATION



#### **DATA** Loom Wiring







#### MAINS Loom Wiring









# CONNECTION

Before installation begins, please ensure that you understand the fitting layout as per luminaire schedule.









# DIMENSIONS



#### Bracket Bottom View



#### ROTATION WITH MOUNTING BRACKETS





DIMENSIONS WITH GLARE SHIELD



#### Bracket Bottom View



ROTATION WITH MOUNTING BRACKETS + GLARE SHIELD



# ADJUSTING THE MOUNTING BRACKET

# • STEP 1

Loosen **Screws A** and **B** counter clockwise to allow for rotation of the luminaire.



# • STEP 2

Rotate the luminaire to your desired angle.



#### • STEP 3

Tighten **Screws A** and **B** clockwise to lock into position (4 - 5Nm).





# SAFETY LANYARD

Please utilize provisioned apertures if safety lanyards are required in the installation.