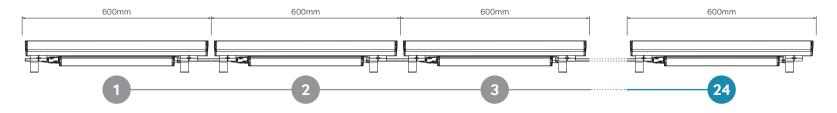

# ■ INSTALLATION LIMITS @ 230VAC

Maximum 24 x 600mm fittings per individual run.