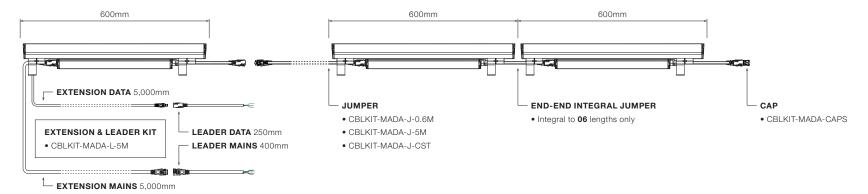

#### INCLUDED

**Box Contents** 

- 600mm Fitting
- Mounting Brackets (Integral)

+ Run Box

100mm

- Allen Key
- Cable Plastic Caps
- Cable Kits

|                         | LxWxH             |        |
|-------------------------|-------------------|--------|
| CONTENTS                | DIMENSIONS        | WEIGHT |
| 1 x <b>06</b> Luminaire | 582 x 191 x 121mm | 4.2kg  |
| 2 x <b>06</b> Luminaire | 582 x 191 x 121mm | 8.4kg  |

# CONNECTION

Before installation begins, please ensure that you understand the fitting layout as per luminaire schedule.