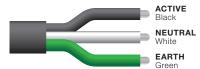

| 582 x 191 x 121mm | 8.4kg  |

. ... ..

# **A** ATTENTION

- Please observe / follow the instructions methodically.
- Please ensure the units are handled with extreme care.
- · Do not remove product from packaging prematurely. Only remove from packaging when ready for installation.
- Failure to observe installation instructions and handling will void warranty of the product.
- Fittings must be installed by a licensed electrician.
- Before installing, make sure the power supply is switched off or mains cable is disconnected.

# ■ INSTALLATION LIMITS @ 230VAC

Maximum 24 x 600mm fittings per individual run.



#### ■ INSTALLATION LIMITS @ 120VAC

Maximum 12 x 600mm fittings per individual run.







#### WIRING CONFIGURATION



#### **DATA** Loom Wiring







#### MAINS Loom Wiring









# CONNECTION

Before installation begins, please ensure that you understand the fitting layout as per luminaire schedule.









# DIMENSIONS



#### Bracket Bottom View



#### ROTATION WITH MOUNTING BRACKETS





DIMENSIONS WITH GLARE SHIELD



#### Bracket Bottom View



ROTATION WITH MOUNTING BRACKETS + GLARE SHIELD



# ADJUSTING THE MOUNTING BRACKET

# • STEP 1

Loosen **Screws A** and **B** counter clockwise to allow for rotation of the luminaire.



# • STEP 2

Rotate the luminaire to your desired angle.



#### • STEP 3

Tighten **Screws A** and **B** clockwise to lock into position (4 - 5Nm).





# SAFETY LANYARD

Please utilize provisioned apertures if safety lanyards are required in the installation.