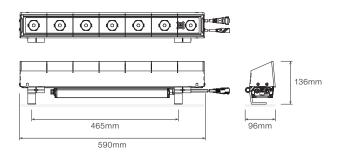

# DIMENSIONS

#### INCLUDED

**Box Contents** 

- 600mm Fitting
- Mounting Brackets (Integral)

+ Run Box

100mm

- Allen Key
- Cable Plastic Caps
- Cable Kits

|                         | LxWxH             |        |
|-------------------------|-------------------|--------|
| CONTENTS                | DIMENSIONS        | WEIGHT |
| 1 x <b>06</b> Luminaire | 582 x 191 x 121mm | 4.2kg  |
| 2 x <b>06</b> Luminaire | 582 x 191 x 121mm | 8.4kg  |