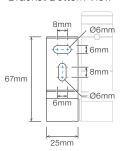

· Do not remove product from packaging prematurely. Only remove from packaging when ready for installation.
- Failure to observe installation instructions and handling will void warranty of the product.
- Fittings must be installed by a licensed electrician.
- Before installing, make sure the power supply is switched off or mains cable is disconnected.

# ■ INSTALLATION LIMITS @ 230VAC

Maximum 24 x 600mm fittings per individual run.



#### ■ INSTALLATION LIMITS @ 120VAC

Maximum 12 x 600mm fittings per individual run.







#### WIRING CONFIGURATION



#### **DATA** Loom Wiring







#### MAINS Loom Wiring









# CONNECTION

Before installation begins, please ensure that you understand the fitting layout as per luminaire schedule.









# DIMENSIONS



#### Bracket Bottom View



#### ROTATION WITH MOUNTING BRACKETS





DIMENSIONS WITH GLARE SHIELD



#### Bracket Bottom View



ROTATION WITH MOUNTING BRACKETS + GLARE SHIELD



# ADJUSTING THE MOUNTING BRACKET

# • STEP 1

Loosen **Screws A** and **B** counter clockwise to allow for rotation of the luminaire.



# • STEP 2

Rotate the luminaire to your desired angle.



#### • STEP 3

Tighten **Screws A** and **B** clockwise to lock into position (4 - 5Nm).





# SAFETY LANYARD

Please utilize provisioned apertures if safety lanyards are required in the installation.