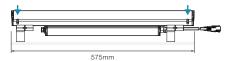

ATION



#### **DATA** Loom Wiring







#### MAINS Loom Wiring









# CONNECTION

Before installation begins, please ensure that you understand the fitting layout as per luminaire schedule.









# DIMENSIONS



#### Bracket Bottom View



#### ROTATION WITH MOUNTING BRACKETS





DIMENSIONS WITH GLARE SHIELD



#### Bracket Bottom View



ROTATION WITH MOUNTING BRACKETS + GLARE SHIELD



# ADJUSTING THE MOUNTING BRACKET

# • STEP 1

Loosen **Screws A** and **B** counter clockwise to allow for rotation of the luminaire.



# • STEP 2

Rotate the luminaire to your desired angle.



#### • STEP 3

Tighten **Screws A** and **B** clockwise to lock into position (4 - 5Nm).





# SAFETY LANYARD

Please utilize provisioned apertures if safety lanyards are required in the installation.