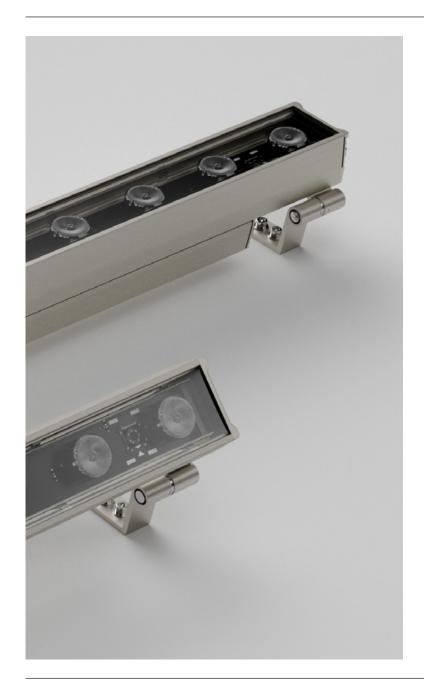

# ADJUSTING THE MOUNTING BRACKET

# • STEP 1

Loosen **Screws A** and **B** counter clockwise to allow for rotation of the luminaire.

# • STEP 2

Rotate the luminaire to your desired angle.

#### • STEP 3

Tighten **Screws A** and **B** clockwise to lock into position (4 - 5Nm).