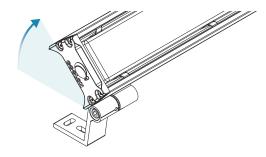

# • STEP 2

Rotate the luminaire to your desired angle.

#### • STEP 3

Tighten **Screws A** and **B** clockwise to lock into position (4 - 5Nm).