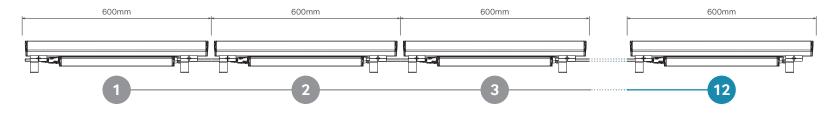

#### ■ INSTALLATION LIMITS @ 120VAC

Maximum 12 x 600mm fittings per individual run.