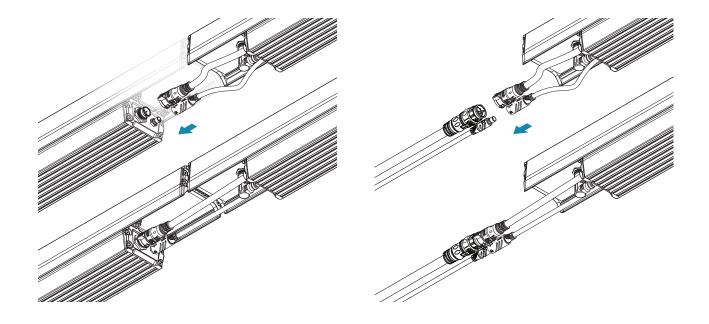

# CONNECTION

Before installation begins, please ensure that you understand the fitting layout as per luminaire schedule.

#### WIRING CONFIGURATION