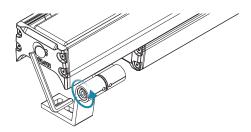

# • STEP 1

Loosen **Screws A** and **B** counter clockwise to allow for rotation of the luminaire.