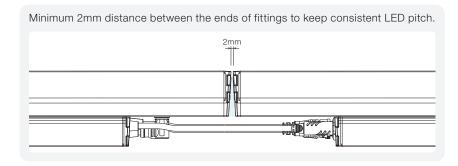

| WEIGHT |
| 1 x <b>06</b> Luminaire | 582 x 191 x 121mm | 4.2kg  |
| 2 x <b>06</b> Luminaire | 582 x 191 x 121mm | 8.4kg  |

. ... ..

# **A** ATTENTION

- Please observe / follow the instructions methodically.
- Please ensure the units are handled with extreme care.
- · Do not remove product from packaging prematurely. Only remove from packaging when ready for installation.
- Failure to observe installation instructions and handling will void warranty of the product.
- Fittings must be installed by a licensed electrician.
- Before installing, make sure the power supply is switched off or mains cable is disconnected.

# ■ INSTALLATION LIMITS @ 230VAC

Maximum 24 x 600mm fittings per individual run.



#### ■ INSTALLATION LIMITS @ 120VAC

Maximum 12 x 600mm fittings per individual run.







#### WIRING CONFIGURATION



#### **DATA** Loom Wiring







#### MAINS Loom Wiring









# CONNECTION

Before installation begins, please ensure that you understand the fitting layout as per luminaire schedule.









# DIMENSIONS



#### Bracket Bottom View



#### ROTATION WITH MOUNTING BRACKETS





DIMENSIONS WITH GLARE SHIELD



#### Bracket Bottom View



ROTATION WITH MOUNTING BRACKETS + GLARE SHIELD



# ADJUSTING THE MOUNTING BRACKET

# • STEP 1

Loosen **Screws A** and **B** counter clockwise to allow for rotation of the luminaire.



# • STEP 2

Rotate the luminaire to your desired angle.



#### • STEP 3

Tighten **Screws A** and **B** clockwise to lock into position (4 - 5Nm).





# SAFETY LANYARD

Please utilize provisioned apertures if safety lanyards are require