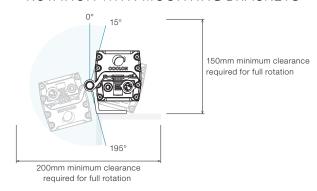

#### ROTATION WITH MOUNTING BRACKETS

DIMENSIONS WITH GLARE SHIELD

#### Bracket Bottom View

ROTATION WITH MOUNTING BRACKETS + GLARE SHIELD