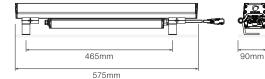

# ARIA X RGBW INSTALLATION INSTRUCTIONS



#### PROFILE DIMENSIONS





#### INCLUDED

**Box Contents** 



- 600mm Fitting
- Mounting Brackets (Integral)

+ Run Box

100mm



- Allen Key
- Cable Plastic Caps
- Cable Kits

|                         | LxWxH             |        |
|-------------------------|-------------------|--------|
| CONTENTS                | DIMENSIONS        | WEIGHT |
| 1 x <b>06</b> Luminaire | 582 x 191 x 121mm | 4.2kg  |
| 2 x <b>06</b> Luminaire | 582 x 191 x 121mm | 8.4kg  |

. ... ..

# **A** ATTENTION

- Please observe / follow the instructions methodically.
- Please ensure the units are handled with extreme care.
- · Do not remove product from packaging prematurely. Only remove from packaging when ready for installation.
- Failure to observe installation instructions and handling will void warranty of the product.
- Fittings mu