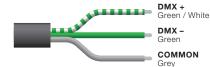

|
| 2 x <b>06</b> Luminaire | 582 x 191 x 121mm | 8.4kg  |

. ... ..

# **A** ATTENTION

- Please observe / follow the instructions methodically.
- Please ensure the units are handled with extreme care.
- · Do not remove product from packaging prematurely. Only remove from packaging when ready for installation.
- Failure to observe installation instructions and handling will void warranty of the product.
- Fittings must be installed by a licensed electrician.
- Before installing, make sure the power supply is switched off or mains cable is disconnected.

# ■ INSTALLATION LIMITS @ 230VAC

Maximum 24 x 600mm fittings per individual run.



#### ■ INSTALLATION LIMITS @ 120VAC

Maximum 12 x 600mm fittings per individual run.







#### WIRING CONFIGURATION



#### **DATA** Loom Wiring







#### MAINS Loom Wiring









# CONNECTION

Before installation begins, please ensure that you understand the fitting layout as per luminaire schedule.









# DIMENSIONS



#### Bracket Bottom View



#### ROTATION WITH MOUNTING BRACKETS





DIMENSIONS WITH GLARE SHIELD



#### Bracket Bottom View



ROTATION WITH MOUNTING BRACKETS + GLARE SHIELD



# ADJUSTING THE MOUNTING BRACKET

# • STEP 1

Loosen **Screws A** and **B** counter clockwise to allow for rotation of the luminaire.



# • STEP 2

Rotate the luminaire to your desired angle.



#### • STEP 3

Tighten **Screws A** and **B** clockwise to lock into position (4 - 5Nm).





# SAFETY LANYARD

Please utilize provisioned apertures if safety lanyards are required in the installation.