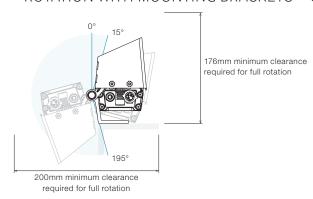

ns and handling will void warranty of the product.
- Fittings must be installed by a licensed electrician.
- Before installing, make sure the power supply is switched off or mains cable is disconnected.

# ■ INSTALLATION LIMITS @ 230VAC

Maximum 24 x 600mm fittings per individual run.



#### ■ INSTALLATION LIMITS @ 120VAC

Maximum 12 x 600mm fittings per individual run.







#### WIRING CONFIGURATION



#### **DATA** Loom Wiring







#### MAINS Loom Wiring









# CONNECTION

Before installation begins, please ensure that you understand the fitting layout as per luminaire schedule.









# DIMENSIONS



#### Bracket Bottom View



#### ROTATION WITH MOUNTING BRACKETS





DIMENSIONS WITH GLARE SHIELD



#### Bracket Bottom View



ROTATION WITH MOUNTING BRACKETS + GLARE SHIELD



# ADJUSTING THE MOUNTING BRACKET

# • STEP 1

Loosen **Screws A** and **B** counter clockwise to allow for rotation of the luminaire.



# • STEP 2

Rotate the luminaire to your desired angle.



#### • STEP 3

Tighten **Screws A** and **B** clockwise to lock into position (4 - 5Nm).





# SAFETY LANYARD

Please utilize provisioned apertures if safety lanyards are required in the installation.