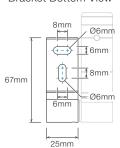

tion.
- Failure to observe installation instructions and handling will void warranty of the product.
- Fittings must be installed by a licensed electrician.
- Before installing, make sure the power supply is switched off or mains cable is disconnected.

# ■ INSTALLATION LIMITS @ 230VAC

Maximum 24 x 600mm fittings per individual run.



#### ■ INSTALLATION LIMITS @ 120VAC

Maximum 12 x 600mm fittings per individual run.







#### WIRING CONFIGURATION



#### **DATA** Loom Wiring







#### MAINS Loom Wiring









# CONNECTION

Before installation begins, please ensure that you understand the fitting layout as per luminaire schedule.









# DIMENSIONS



#### Bracket Bottom View



#### ROTATION WITH MOUNTING BRACKETS





DIMENSIONS WITH GLARE SHIELD



#### Bracket Bottom View



ROTATION WITH MOUNTING BRACKETS + GLARE SHIELD



# ADJUSTING THE MOUNTING BRACKET

# • STEP 1

Loosen **Screws A** and **B** counter clockwise to allow for rotation of the luminaire.



# • STEP 2

Rotate the luminaire to your desired angle.



#### • STEP 3

Tighten **Screws A** and **B** clockwise to lock into position (4 - 5Nm).





# SAFETY LANYARD

Please utilize provisioned apertures if safety lanyards are required in the installation.