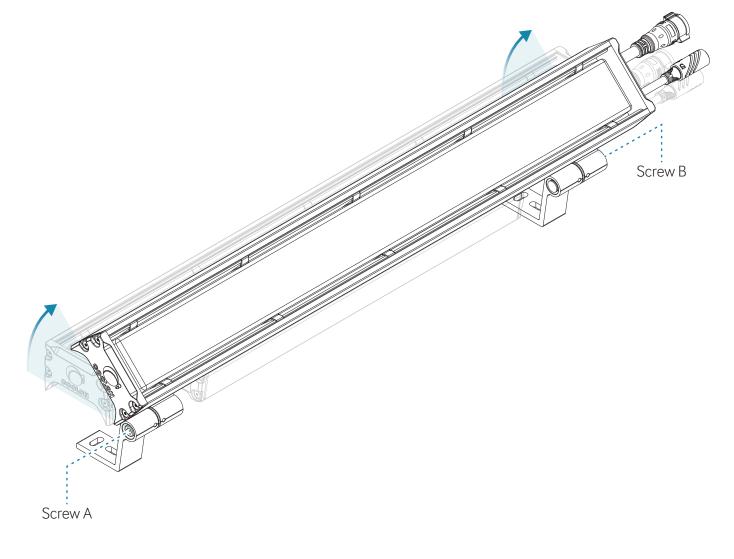

# ADJUSTING THE MOUNTING BRACKET

# • STEP 1

Loosen **Screws A** and **B** counter clockwise to allow for rotation of the luminaire.

# • STEP 2

Rotate the luminaire to your desired angle.

#### • STEP 3

Tighten **Screws A** and **B** clockwise to lock into position (4 - 5Nm).