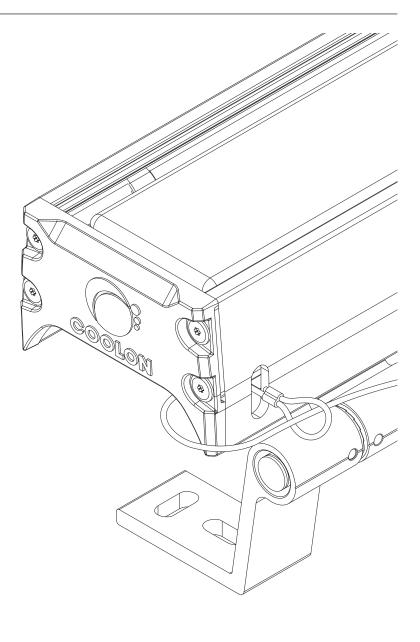

# SAFETY LANYARD

Please utilize provisioned apertures if safety lanyards are required in the installation.