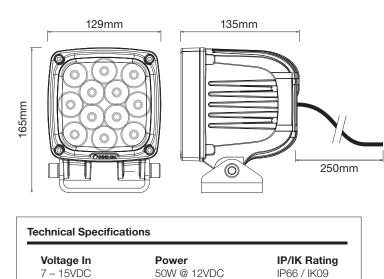

## **CP12UG Luminaire with Standard Bracket**

**Optional Clip-on Cover** ACC-CP12-COVER (available separately)