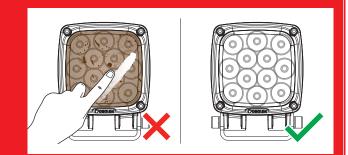

## **ATTENTION:**

Unit must not be operated with the clip-on cover and optical face blocked or obstructed.

The clip-on cover and other optical surfaces are to be kept clean for optimal light output and to prevent damage to the integral optics and cover.

Replace the clip-on cover if it is damaged or cannot be cleaned. Damage to the fitting due to operation with an obstructed optical face will not be covered by warranty.