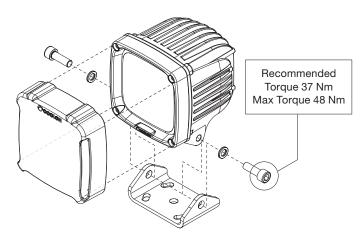

## INSTALLATION INSTRUCTIONS

Adjust the mounting angle and secure the CP12UG lamp to the mounting bracket using the Norlock Washers and M10 hex screws.

Visit the following link or scan the QR code for a quick demonstration showing the removal and installation of the clip-on cover: <u>goo.gl/OZvYjc</u>