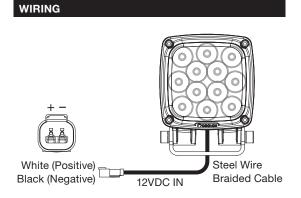

## INSTALLATION INSTRUCTIONS

Adjust the mounting angle and secure the CP12UG lamp to the mounting bracket using the Norlock Washers and M10 hex screws.

Visit the following link or scan the QR code for a quick demonstration showing the removal and installation of the clip-on cover: <u>goo.gl/OZvYjc</u>