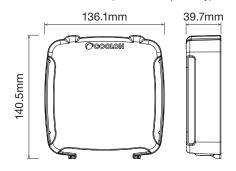

## **CP12UG Luminaire with Standard Bracket**

**Optional Clip-on Cover** ACC-CP12-COVER (available separately)