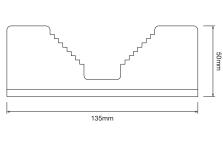

## **Dimensions**

Butch LED Floodlight,

U-Bolt

0.3kg

plate/bracket attachment

**Technical Specifications** 

Suitable for

Mounting