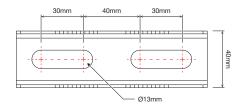

## **Dimensions**

Butch LED Floodlight,

U-Bolt

0.3kg

plate/bracket attachment

**Technical Specifications** 

Suitable for

Mounting