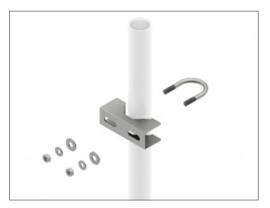

## Description

The U-Bolt Pole Mounting Clamp Kit 135 is specifically designed for mounting products with a flat mounting surface on a variety of circular poles that are widely used in the industry.