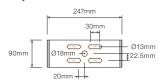

# **BULKHEAD ADJUSTABLE BRACKET**

## **Dimensions**



## Pole Mount V-Block Clamp



# Adjustable Bracket



#### Pole Mount Bracket Plate





#### **Description**

The Bulkhead Adjustable Bracket is specifically designed for mounting Bulkhead LED Luminaire to a surface or a variety of circular poles with a secure adjustment in 15° increments.

#### **Technical Specifications**

| Suitable for | Bulkhead LED Luminaire |
|--------------|------------------------|
| Mounting     | U-Bolt, Surface Mount  |
| Weight       | 1.1kg                  |

#### **Ordering Example**

ACC - BHAB

**NB40** 

HTS

BHAB Bulkhead Adjustable Bracket

**NPMC** No Pole Mounting Clamp (for surface mount applications)

NB25 To fit DN25 pipe

NB40 To fit DN40 pipe

NB50 To fit DN50 pipe

NB65 To fit DN65 pipe

**HTS** High Tensile Steel



aus. 1300 287 533 sales@coolon.com.au

intl. +613 8681 3633 fax. +613 9703 240