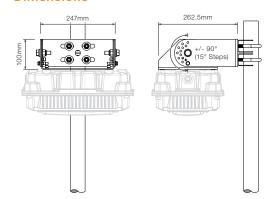

## **Dimensions**

#### **Description**

The Bulkhead Adjustable Bracket is specifically designed for mounting Bulkhead LED Luminaire to a surface or a variety of circular poles with a secure adjustment in 15° increments.