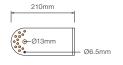

## **Dimensions**

## Pole Mount V-Block Clamp

#### **Description**

The Bulkhead Adjustable Bracket is specifically designed for mounting Bulkhead LED Luminaire to a surface or a variety of circular poles with a secure adjustment in 15° increments.

#### **Technical Specifications**

| Suitable for | Bulkhead LED Luminaire |
|--------------|------------------------|
| Mounting     | U-Bolt, Surface Mount  |
| Weight       | 1.1kg                  |