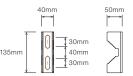

# **BULKHEAD ADJUSTABLE BRACKET**

## **Dimensions**



## Pole Mount V-Block Clamp



# Adjustable Bracket



#### Pole Mount Bracket Plate





#### **Description**

The Bulkhead Adjustable Bracket is specifically designed for mounting Bulkhead LED Luminaire to a surface or a variety of circular poles with a secure adjustment in 15° increments.

#### **Technical Specifications**

| Suitable for | Bulkhead LED Luminaire |
|--------------|------------------------|
| Mounting     | U-Bolt, Surface Mount  |
| Weight       | 1.1kg                  |

#### **Ordering Example**

ACC - BHAB

**NB40** 

HTS

BHAB Bulkhead Adjustable Bracket

**NPMC** No Pole Mounting Clamp (for surface mount applications)

NB25 To fit DN25 pipe

NB40 To fit DN40 pipe

NB50 To fit DN50 pipe

NB65 To fit DN65 pipe

**HTS** High Tensile Steel



aus. 1300 287 533 sales@coolon.com.au

intl. +613 8681