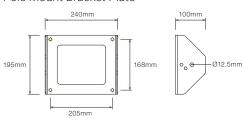

## **Dimensions**

#### Pole Mount Bracket Plate

#### **Description**

The Bulkhead Adjustable Bracket is specifically designed for mounting Bulkhead LED Luminaire to a surface or a variety of circular poles with a secure adjustment in 15° increments.

#### **Technical Specifications**

| Suitable for | Bulkhead LED Luminaire |
|--------------|------------------------|
| Mounting     | U-Bolt, Surface Mount  |
| Weight       | 1.1kg                  |